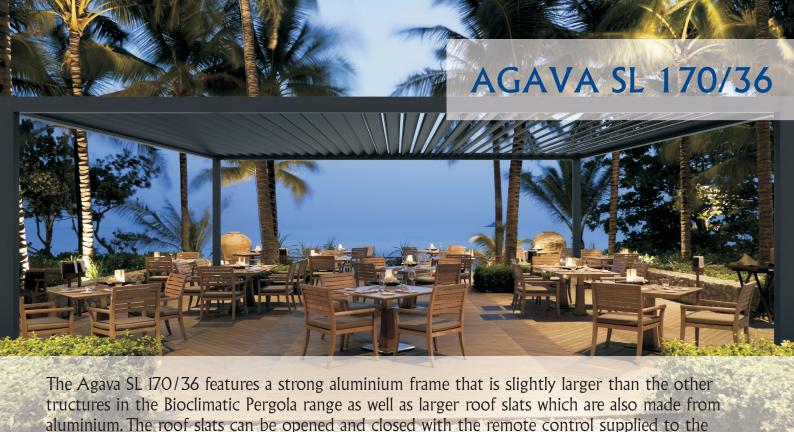

## PRODUCT DIMENSIONS

Max. Height: 3 metres Max. Length: 7 metres Max. Width: 5 metres

Multiple structures can be installed together to cover larger areas.